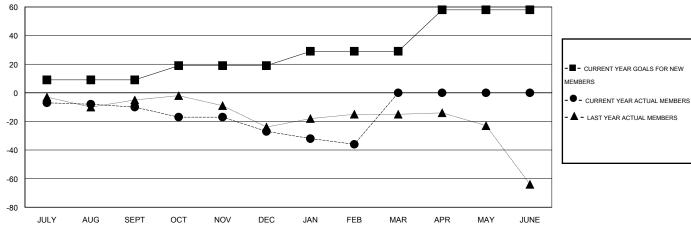

## 1.00

LOCATION PENNSYLVANIA GMT CA 1

|               |                  | Clubs             |                  |                  | Members               |                    |                                     |                    |                  |
|---------------|------------------|-------------------|------------------|------------------|-----------------------|--------------------|-------------------------------------|--------------------|------------------|
|               | RESUI            | LTS FOR 2015-2016 |                  |                  | RESULTS FOR 2015-2016 |                    |                                     |                    |                  |
| QUARTER       | NEW CLUB<br>GOAL | NEW CLUBS         | DROPPED<br>CLUBS | NET<br>GAIN/LOSS | QUARTER               | NEW MEMBER<br>GOAL | CHARTER AND<br>NEW MEMBERS<br>ADDED | DROPPED<br>MEMBERS | NET<br>GAIN/LOSS |
| JULY/AUG/SEPT | 0                | 0                 | 0                | 0                | JULY/AUG/SEPT         | 9                  | 17                                  | 27                 | -10              |
| OCT/NOV/DEC   | 0                | 0                 | 0                | 0                | OCT/NOV/DEC           | 10                 | 7                                   | 24                 | -17              |
| JAN/FEB/MAR   | 0                | 0                 | 0                | 0                | JAN/FEB/MAR           | 10                 | 14                                  | 23                 | -9               |
| APR/MAY/JUNE  | 1                | 0                 | 0                | 0                | APR/MAY/JUNE          | 29                 | 0                                   | 0                  | 0                |

## GOALS AND ACTUAL NEW CLUBS CUMULATIVE

| DROPPED CLUBS: 0  DROPPED MEMBERS                                              |    | 18 CLUBS OF 45 ADDED 1 OR MORE        | GENDER DISTRIBUTION |              |  |  |
|--------------------------------------------------------------------------------|----|---------------------------------------|---------------------|--------------|--|--|
|                                                                                |    | NEW MEMBERS                           | MALE                | 818 (73.17%) |  |  |
|                                                                                |    |                                       | FEMALE              | 300 (26.83%) |  |  |
|                                                                                |    |                                       |                     |              |  |  |
| DECEASED                                                                       | 15 | CHOK HEDE FOR HEALTH                  |                     |              |  |  |
| CLUB CANCELLED         0           OTHER         58           TOTAL         73 |    | CLICK HERE FOR HEALTH ASSESSMENT DATA | FAMILY UNIT MEMBER  | 229          |  |  |
|                                                                                |    | NOCEONIE VI BATA                      | HEAD OF HOUSEHOLD   | 107          |  |  |
|                                                                                |    |                                       | NON-HEAD OF HOUSE   | 122          |  |  |